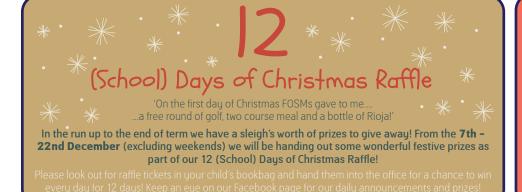

FOSMS Events Diary
1st December Xmas wear what you like day & Family Quiz 10th - 22nd Dec 12 (School) Days of Christmas Raffle